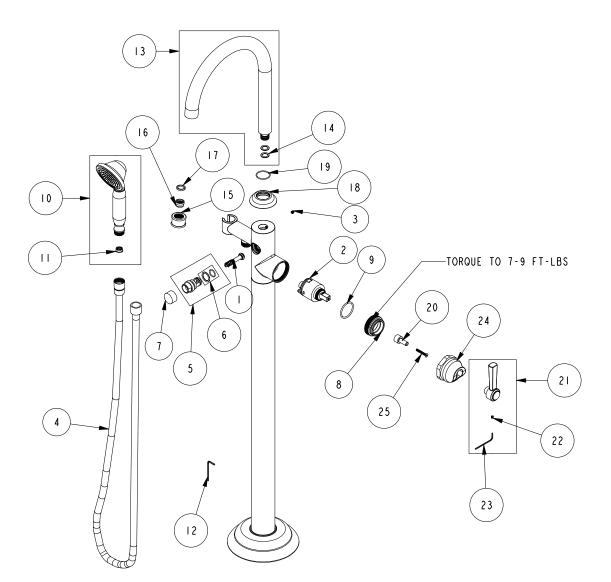

## REPLACEMENT PARTS

| _ |      |         |                   |                                           |
|---|------|---------|-------------------|-------------------------------------------|
|   | ITEM | PT/ASSY | SPECIFY<br>FINISH | DESCRIPTION                               |
|   | 1    | 20-259  |                   | DIVERTER ASM                              |
|   | 2    | I-292   |                   | CARTRIDGE                                 |
|   | 3    | 92308   |                   | SCRW, M5 X 5 SKT HD CUP PT SS             |
|   | 4    | 284_    |                   | SHOWER HOSE                               |
|   | 5    | 20-260  | YES               | DIVERTER HOUSING ASM                      |
|   | 6    | 10-340  |                   | DIVERTER ASM O-RING KIT                   |
|   | 7    | 12191   | YES               | DIVERTER BUTTON                           |
|   | 8    | 13220   |                   | CARTRIDGE RETAINER                        |
|   | 9    | 91227   |                   | O-RING, #2-125 EPDM                       |
|   | 10   | 283-201 | YES               | HANDSHOWER ASM                            |
|   | 11   | 12832   |                   | FLOW REGULATOR, I.8 GPM MAX               |
|   | 12   | 10159   |                   | HEX KEY, 3/32 ALLOY STEEL                 |
|   | 13   | 3-808   | YES               | SPOUT SUB ASM                             |
|   | 14   | 91027   |                   | O-RING, #2- 112, EPDM, 65-75 DURO, NSF 61 |
|   | 15   | 13990   | YES               | FLOW STRAIGHTENER SHELL                   |
|   | 16   | 91330   |                   | STREAM STRAIGHTENER JUNIOR                |
|   | 17   | 91500   |                   | GSKT, .578 ID X .728 OD X .102 THK EPDM   |
|   | 18   | 13987   | YES               | DECORATIVE COLLAR                         |
|   | 19   | 91408   |                   | O-RING, #2-023, EPDM, 65-75 DURO          |
|   | 20   | 13984   |                   | ADAPTER                                   |
|   | 21   | 20-729  | YES               | HANDLE LEVER ASM.                         |
|   | 22   | 92001   |                   | SCRW, 8-32 X 3/16 SKT HD FLT PT SS        |
|   | 23   | 10192   |                   | HEX KEY TOOL, #8 5/64                     |
|   | 24   | 13989   | YES               | HANDLE BONNET                             |
|   | 25   | 92487   |                   | SCRW, M4 X 30 SKT FLT HD CAP SS STL       |
|   |      |         |                   |                                           |