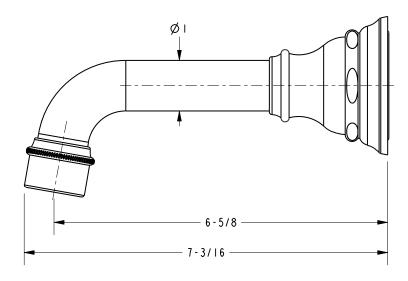

#### **Features**

- Solid brass construction
- 7-3/16" (18.3 cm) spout length
- 1/2" NPT inlet fitting

Wall Tub Spout

2-562

### Product Specification: Add Length Indicator and/or "Color / Finish" Suffix to Model Number Below.

The Wall-Mounted Tub Spout shall be made of solid brass construction. Tub spout shall have a length of 7-3/16" (18.3 cm) and incorporate a 1/2" NPT inlet quick-connect fitting. Tub Spout shall be Newport Brass Model 2-562/\_\_\_\_.

## **Product Dimensions** (units are in inches)