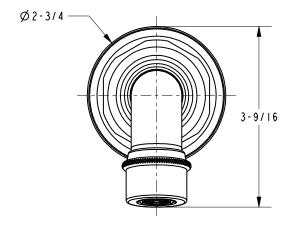

ished Chrome
10B: Oil Rubbed Bronze

 $\bullet$  Other: Refer to the Newport Brass catalog for additional color/finish options.

| Specified Model |                |                               |
|-----------------|----------------|-------------------------------|
| Model           | Description    | Colors   Finishes             |
| 2-562           | Wall Tub Spout | ☐ 15 ☐ 15S ☐ 26 ☐ 10B ☐ Other |

### Product Specification: Add Length Indicator and/or "Color / Finish" Suffix to Model Number Below.

The Wall-Mounted Tub Spout shall be made of solid brass construction. Tub spout shall have a length of 7-3/16" (18.3 cm) and incorporate a 1/2" NPT inlet quick-connect fitting. Tub Spout shall be Newport Brass Model 2-562/\_\_\_\_.

# 2-562

## **Product Dimensions** (units are in inches)