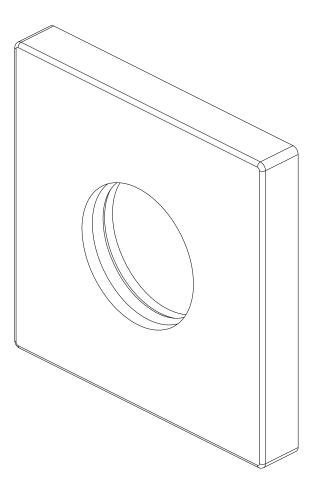

### **Features**

Solid brass construction 2-1/2" square flange with o-ring retainer Intended for use with Newport Brass 3/4" Shower Arms SHOWER ARM FLANGE