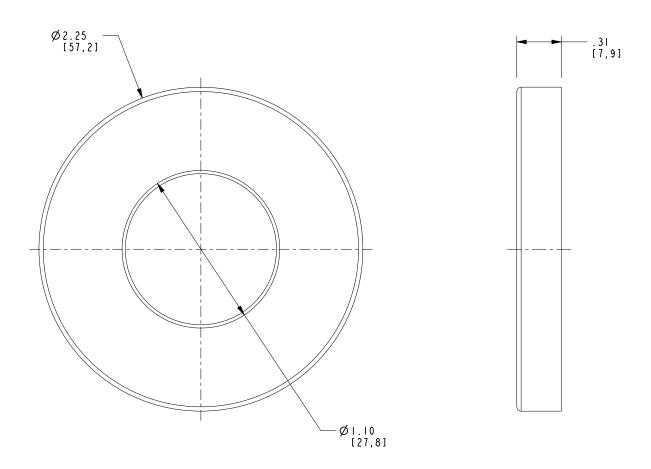

#### **PRODUCT DIMENSIONS** (Units are in inches)

Product Dimensions are provided for reference only. For specific product installation guidelines, please reference the Installation Instructions of the product being installed.