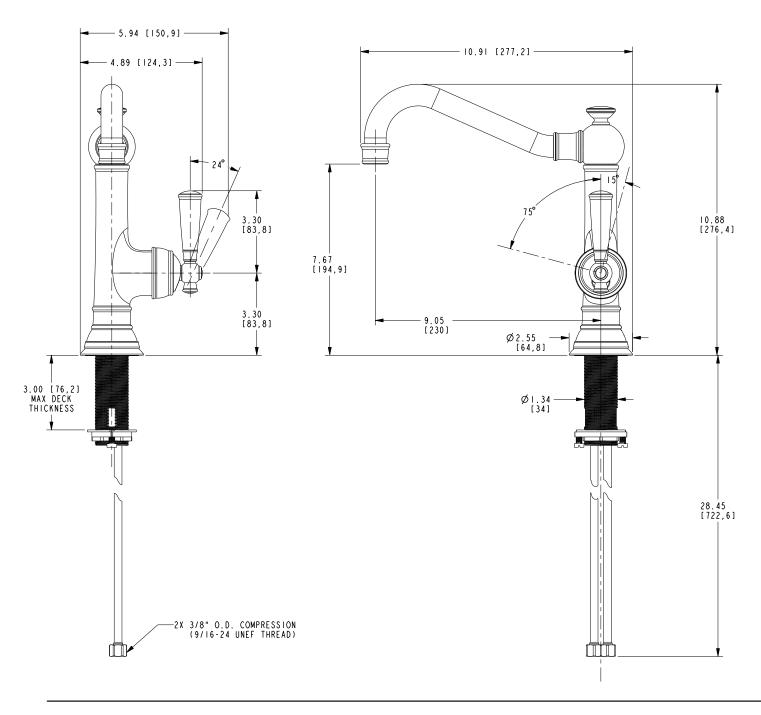

#### **PRODUCT DIMENSIONS** (Units are in inches)

Product Dimensions are provided for reference only. For specific product installation guidelines, please reference the Installation Instructions of the product being installed.

#### **Features**

- Solid brass construction
- Euro-motion ceramic disc 35 mm valve cartridge
- Independent rotational and pivoting lever handle elements
- Swivel spout assembly
- 7.67" (19.5 cm) spout height at outlet
- 9.05" (23.0 cm) spout reach (c-c)
- For single hole configurations
- ADA Compliant
- 1.8 GPM (6.8 LPM) Max

## Product Specification Add "Color / Finish" suffix to Model number, below.

The Single-Handle Kitchen Faucet shall be made of solid brass construction. Faucet shall incorporate a swivel spout assembly and feature a Euro-motion ceramic disc 35 mm valve cartridge. Faucet shall have a 1.8 gallons (6.8 liters) per minute maximum flow rate. Product shall require a single hole for installation. Product shall incorporate a 7.67" (19.5 cm) spout height at outlet and a 9.05" (23.0 cm) spout reach (c-c). Faucet shall incorporate a side-mounted ADA lever handle having Independent rotational and pivoting elements. Single-Handle Kitchen Faucet shall be Newport Brass Model 2470-5303/\_\_