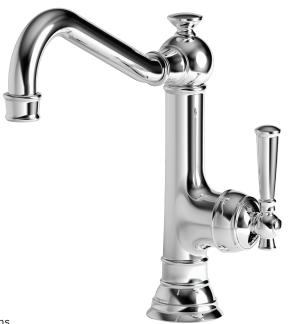

## **JACOBEAN**

#### **Features**

- Solid brass construction
- Euro-motion ceramic disc 35 mm valve cartridge
- Independent rotational and pivoting lever handle elements
- Swivel spout assembly
- 7.67" (19.5 cm) spout height at outlet
- 9.05" (23.0 cm) spout reach (c-c)
- For single hole configurations
- ADA Compliant
- 1.8 GPM (6.8 LPM) Max

**Single-Handle Kitchen Faucet** 

2470-5303

Jacobean Single-Handle Kitchen Faucet **2470-5303** 