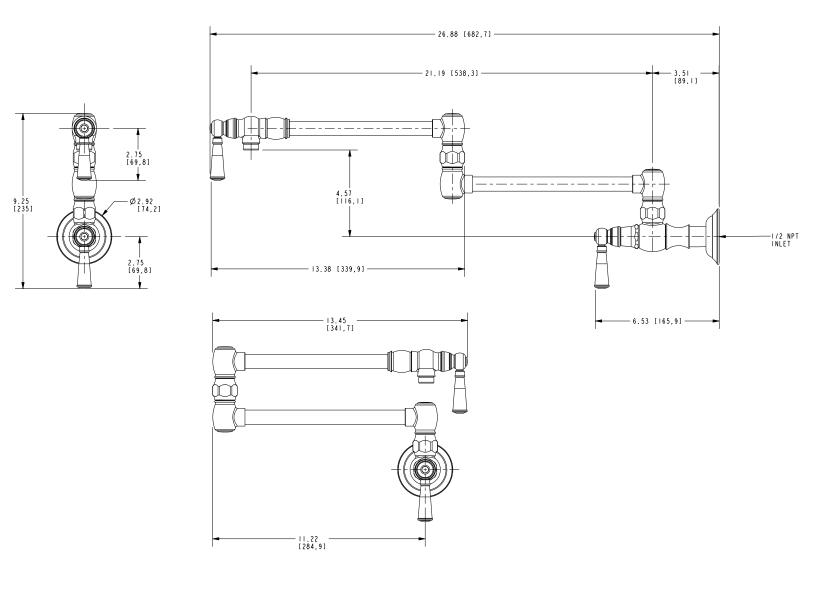

#### **Features**

- Solid brass construction
- Brass valve bodies
- Quarter-turn washerless ceramic disc valve cartridges
- Two-valve, inlet/outlet flow control design
- 4.57" (11.6 cm) spout height from wall inlet center
- 21.19" (53.8 cm) pivoting spout reach from inlet valve (c-c)
- 3.51" (8.9 cm) pivoting inlet valve offset (wall-center)
- For single hole, wall-mounted configurations
- ADA Compliant

### Product Specification Add "Color / Finish" suffix to Model number, below.

The Pot-Filler Faucet shall be made of solid brass construction. Faucet shall incorporate a double-pivot spout with aerated flow and a feature brass valve bodies with quarter-turn washerless ceramic disc valve cartridges. Pot-filler Faucet shall be a two-valve, inlet/outlet flow control design accommodating single-hole, wall-mounted configurations. Product shall incorporate a 4.57" (11.6 cm) spout height from wall inlet center and a 21.19" (53.8 cm) pivoting spout reach from inlet valve (c-c). Pot-Filler Faucet pivot axis (inlet valve center) offset shall be 3.51" (8.9 cm) (wall-center) . Pot-Filler Faucet shall be Newport Brass Model 2470-5503/

# 2470-5503

Product Dimensions are provided for reference only. For specific product installation guidelines, please reference the Installation Instructions of the product being installed.