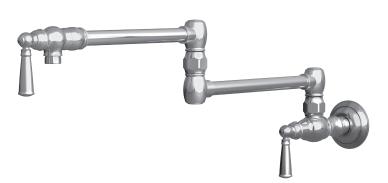

# **JACOBEAN**

**Pot-Filler Faucet** 

2470-5503

#### **Features**

- Solid brass construction
- Brass valve bodies
- Quarter-turn washerless ceramic disc valve cartridges
- Two-valve, inlet/outlet flow control design
- 4.57" (11.6 cm) spout height from wall inlet center
- 21.19" (53.8 cm) pivoting spout reach from inlet valve (c-c)
- 3.51" (8.9 cm) pivoting inlet valve offset (wall-center)
- For single hole, wall-mounted configurations
- ADA Compliant

### Product Specification Add "Color / Finish" suffix to Model number, below.

The Pot-Filler Faucet shall be made of solid brass construction. Faucet shall incorporate a double-pivot spout with aerated flow and a feature brass valve bodies with quarter-turn washerless ceramic disc valve cartridges. Pot-filler Faucet shall be a two-valve, inlet/outlet flow control design accommodating single-hole, wall-mounted configurations. Product shall incorporate a 4.57" (11.6 cm) spout height from wall inlet center and a 21.19" (53.8 cm) pivoting spout reach from inlet valve (c-c). Pot-Filler Faucet pivot axis (inlet valve center) offset shall be 3.51" (8.9 cm) (wall-center) . Pot-Filler Faucet shall be Newport Brass Model 2470-5503/