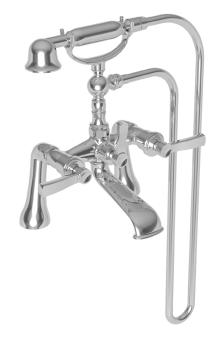

nish" suffix to Model number, below.

The Exposed Tub and Handshower Set shall be made of solid brass construction and incorporate quarter-turn washerless ceramic disc valve cartridges. Exposed Tub and Handshower Set shall incorporate a lever diverter and ADA complaint lever handles. Product shall be designed for deck-mounted configurations. Product shall have a 9-1/8" (23.2 cm) tub spout reach (c-c) and 3/4" NPT deck-mounted hot/ cold inlet fittings. Product shall feature a solid brass handshower having a diameter of 2" (5.1 cm) and a 1.8 gallons (6.7 liters) per minute maximum flow rate. Exposed Tub and Handshower Set shall be Newport Brass Model 2590-4273/\_\_\_\_.

#### t: 949.417.5207 | www.newportbrass.com ©2017 Brasstech, Inc.

ROOSEVELT

# Tub and Handshower Set **2590-4273**







# 2590-4273

## **PRODUCT DIMENSIONS** (Units are in inches)



# Roosevelt Tub and Handshower Set 2950-4273



t: 949.417.5207 | www.newportbrass.com ©2017 Brasstech, Inc.

Page 2 of 2 Spec\_2950-4273\_b\_7.18