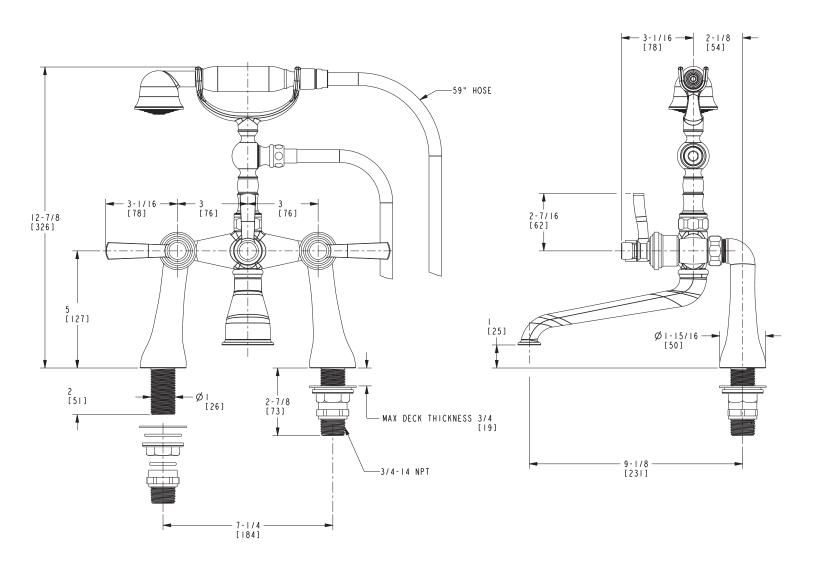

## **PRODUCT DIMENSIONS** (Units are in inches)

## **Product Specification**: Add "Color / Finish" suffix to Model number, below.

The Exposed Tub and Handshower Set shall be made of solid brass construction and incorporate quarter-turn washerless ceramic disc valve cartridges. Exposed Tub and Handshower Set shall incorporate a lever diverter and ADA complaint lever handles. Product shall be designed for deck-mounted configurations. Product shall have a 9-1/8" (23.2 cm) tub spout reach (c-c) and 3/4" NPT deck-mounted hot/ cold inlet fittings. Product shall feature a solid brass handshower having a diameter of 2" (5.1 cm) and a 1.8 gallons (6.7 liters) per minute maximum flow rate. Exposed Tub and Handshower Set shall be Newport Brass Model 2590-4273/\_\_\_\_.