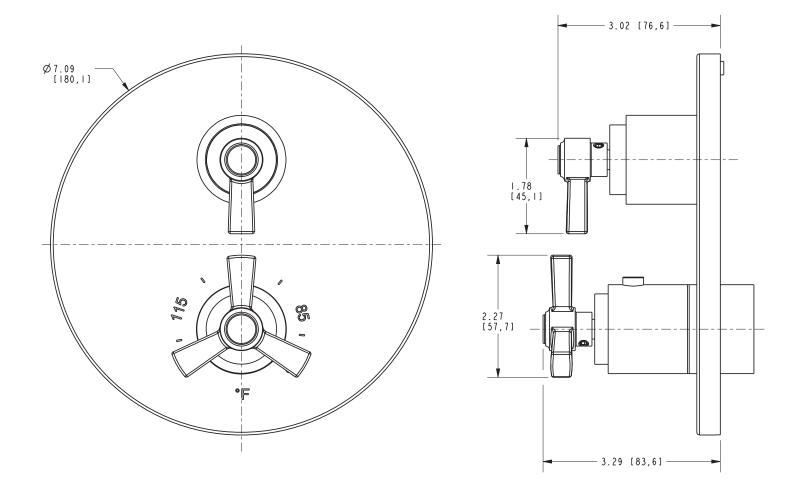

|  |

## **Product Specification**: Add size designator and "Color / Finish" suffix to Model number, below.

The Thermostatic Shower System Trim shall be made of solid brass construction. Thermostatic Shower System Trim shall include a faceplate, diverter, and temperature-adjust handles. Shower System Control Valve Trim(s) (Escutcheon/Handles) shall be ADA compliant when used with specified Shower System Control Valve(s). Thermostatic Shower System Trim shall be Newport Brass Model 3-1603TR/\_\_\_\_ and Thermostatic Shower System Valve shall be Newport Brass Model 1-74\_\_. [Optional Extension Kit for 1/2" Thermostatic Shower System Valve Trim shall be Newport Brass Model 20-146/ \_\_\_].

# 3-1603TR

## **PRODUCT DIMENSIONS** (Units are in inches)