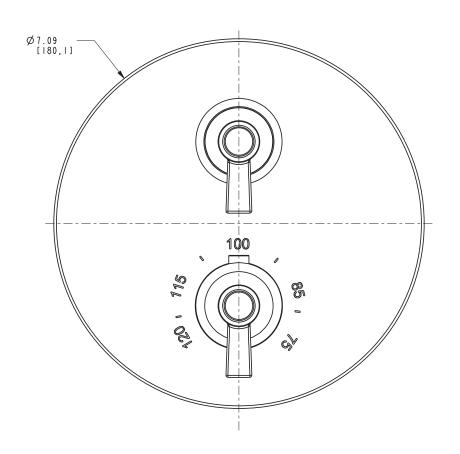

|  |

## Product Specification: Add size designator and "Color / Finish" suffix to Model number, below.

The Thermostatic Shower System Trim shall be made of solid brass construction. Thermostatic Shower System Trim shall include a faceplate, diverter, and temperature-adjust handles. Shower System Control Valve Trim(s) (Escutcheon/Handles) shall be ADA compliant when used with specified Shower System Control Valve(s). Thermostatic Shower System Trim shall be Newport Brass Model 3-1623TR/\_\_\_\_ and Thermostatic Shower System Valve shall be Newport Brass Model 1-74\_\_. [Optional Extension Kit for 1/2" Thermostatic Shower System Valve Trim shall be Newport Brass Model 20-146/ \_\_\_\_].

# 3-1623TR

## **PRODUCT DIMENSIONS** (Units are in inches)