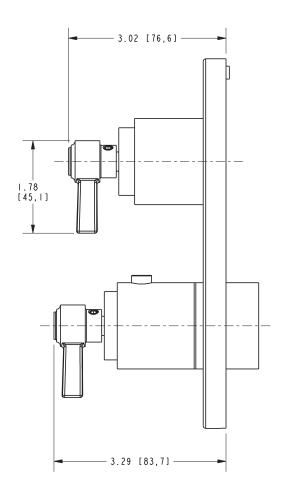

|  |

## Product Specification: Add size designator and "Color / Finish" suffix to Model number, below.

The Thermostatic Shower System Trim shall be made of solid brass construction. Thermostatic Shower System Trim shall include a faceplate, diverter, and temperature-adjust handles. Shower System Control Valve Trim(s) (Escutcheon/Handles) shall be ADA compliant when used with specified Shower System Control Valve(s). Thermostatic Shower System Trim shall be Newport Brass Model 3-1623TR/\_\_\_\_ and Thermostatic Shower System Valve shall be Newport Brass Model 1-74\_\_. [Optional Extension Kit for 1/2" Thermostatic Shower System Valve Trim shall be Newport Brass Model 20-146/ \_\_\_\_].

# 3-1623TR

## **PRODUCT DIMENSIONS** (Units are in inches)