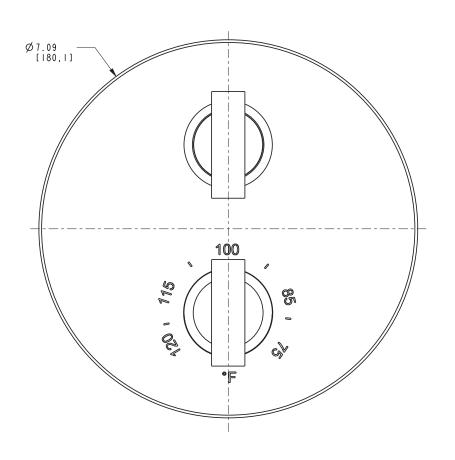

|  |

## Product Specification: Add size designator and "Color / Finish" suffix to Model number, below.

The Thermostatic Shower System Trim shall be made of solid brass construction. Thermostatic Shower System Trim shall include a faceplate, diverter, and temperature-adjust handles. Shower System Control Valve Trim(s) (Escutcheon/Handles) shall be ADA compliant when used with specified Shower System Control Valve(s). Thermostatic Shower System Trim shall be Newport Brass Model 3-2023TR/\_\_\_\_ and Thermostatic Shower System Valve shall be Newport Brass Model 1-74\_\_. [Optional Extension Kit for 1/2" Thermostatic Shower System Valve Trim shall be Newport Brass Model 20-146/\_\_\_\_].

# 3-2023TR

## **PRODUCT DIMENSIONS** (Units are in inches)