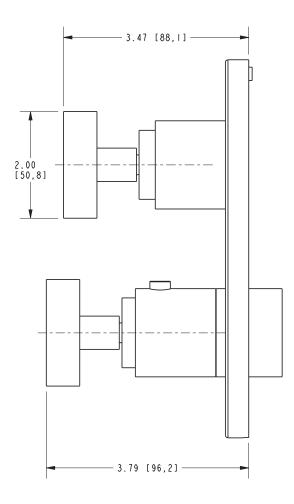

|  |

## Product Specification: Add size designator and "Color / Finish" suffix to Model number, below.

The Thermostatic Shower System Trim shall be made of solid brass construction. Thermostatic Shower System Trim shall include a faceplate, diverter, and temperature-adjust handles. Shower System Control Valve Trim(s) (Escutcheon/Handles) shall be ADA compliant when used with specified Shower System Control Valve(s). Thermostatic Shower System Trim shall be Newport Brass Model 3-2023TR/\_\_\_\_ and Thermostatic Shower System Valve shall be Newport Brass Model 1-74\_\_. [Optional Extension Kit for 1/2" Thermostatic Shower System Valve Trim shall be Newport Brass Model 20-146/\_\_\_\_].

# 3-2023TR

## **PRODUCT DIMENSIONS** (Units are in inches)