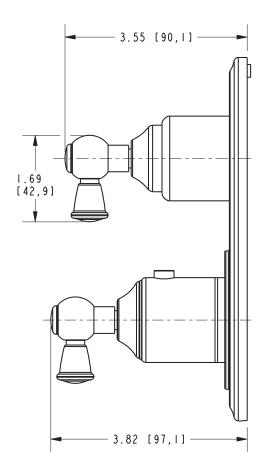

|  |

## Product Specification: Add size designator and "Color / Finish" suffix to Model number, below.

The Thermostatic Shower System Trim shall be made of solid brass construction. Thermostatic Shower System Trim shall include a faceplate, diverter, and temperature-adjust handles. Shower System Control Valve Trim(s) (Escutcheon/Handles) shall be ADA compliant when used with specified Shower System Control Valve(s). Thermostatic Shower System Trim shall be Newport Brass Model 3-2413TS/\_\_\_\_ and Thermostatic Shower System Valve shall be Newport Brass Model 1-74\_\_. [Optional Extension Kit for 1/2" Thermostatic Shower System Valve Trim shall be Newport Brass Model 20-146/ \_\_\_\_].

# 3-2413TR

## **PRODUCT DIMENSIONS** (Units are in inches)