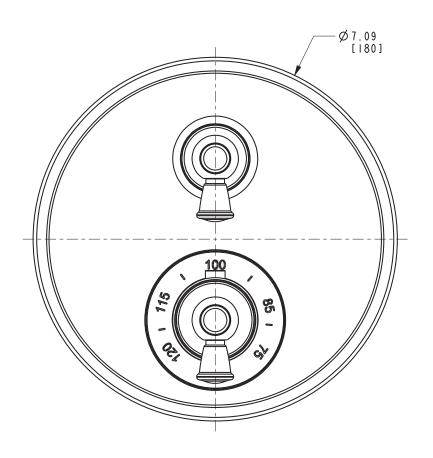

|  |

## Product Specification: Add size designator and "Color / Finish" suffix to Model number, below.

The Thermostatic Shower System Trim shall be made of solid brass construction. Thermostatic Shower System Trim shall include a faceplate, diverter, and temperature-adjust handles. Shower System Control Valve Trim(s) (Escutcheon/Handles) shall be ADA compliant when used with specified Shower System Control Valve(s). Thermostatic Shower System Trim shall be Newport Brass Model 3-2413TS/\_\_\_\_ and Thermostatic Shower System Valve shall be Newport Brass Model 1-74\_\_. [Optional Extension Kit for 1/2" Thermostatic Shower System Valve Trim shall be Newport Brass Model 20-146/ \_\_\_\_].

# 3-2413TR

## **PRODUCT DIMENSIONS** (Units are in inches)