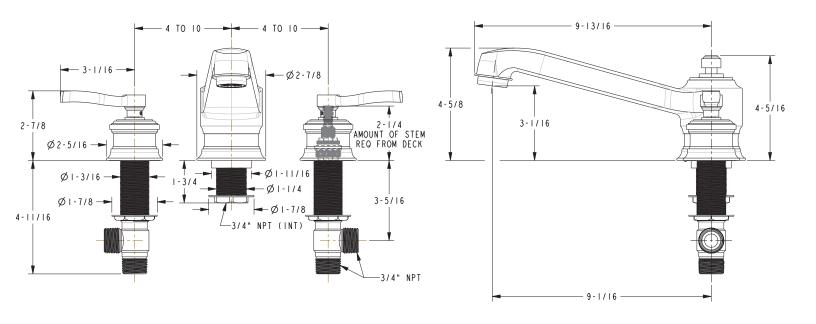

#### **Features**

- · Solid brass construction
- ADA compliant traditional lever handles
- 3-1/16" (7.8 cm) spout height at outlet
- 9-1/16" (23.0 cm) spout reach (c-c)
- Intended for use with Newport Brass rough valve kit (Required Accessory)

## Product Specification: Add "Color / Finish" suffix to Model number, below.

The Roman Tub Deck Trim shall be made of solid brass construction. Roman Tub Deck Trim shall incorporate ADA compliant traditional lever handles. Product shall incorporate a 3-1/16" (7.8 cm) spout height at outlet and a 9-1/16" (23.0 cm) spout reach (c-c). Rough valve kit shall incorporate brass valve bodies with quarter-turn washerless ceramic disc 3/4" valve cartridges and a quick-connect spout fitting. Roman Tub Deck Trim shall be Newport Brass Model 3-2596/\_\_\_\_ and Newport Brass rough valve kit shall be 1-506.

### **PRODUCT DIMENSIONS** (Units are in inches)