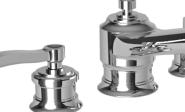

#### **Features**

- · Solid brass construction
- ADA compliant traditional lever handles
- 3-1/16" (7.8 cm) spout height at outlet
- 9-1/16" (23.0 cm) spout reach (c-c)
- Intended for use with Newport Brass rough valve kit (Required Accessory)

## Product Specification: Add "Color / Finish" suffix to Model number, below.

The Roman Tub Deck Trim shall be made of solid brass construction. Roman Tub Deck Trim shall incorporate ADA compliant traditional lever handles. Product shall incorporate a 3-1/16" (7.8 cm) spout height at outlet and a 9-1/16" (23.0 cm) spout reach (c-c). Rough valve kit shall incorporate brass valve bodies with quarter-turn washerless ceramic disc 3/4" valve cartridges and a quick-connect spout fitting. Roman Tub Deck Trim shall be Newport Brass Model 3-2596/\_\_\_\_ and Newport Brass rough valve kit shall be 1-506.