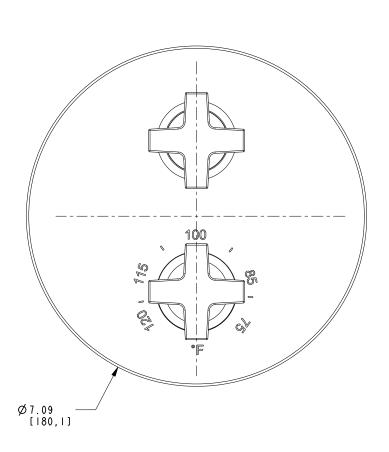

|                                           |  |

#### Product Specification: Add "Color / Finish" suffix to Model number, below.

The Thermostatic Shower System Trim shall be made of solid brass construction. Thermostatic Shower System Trim shall include a faceplate, diverter, and temperature-adjust handles. Shower System Control Valve Trim(s) (Escutcheon/Handles) shall be ADA compliant when used with specified Shower System Control Valve(s). Thermostatic Shower System Trim shall be Newport Brass Model 3-2973TR/\_\_\_ and Thermostatic Shower System Valve shall be Newport Brass Model 1-74\_\_. [Optional Extension Kit for 1/2" Thermostatic Shower System Valve Trim shall be Newport Brass Model 20-146/ \_\_\_].

# 3-2983TR

### **PRODUCT DIMENSIONS** (Units are in inches)