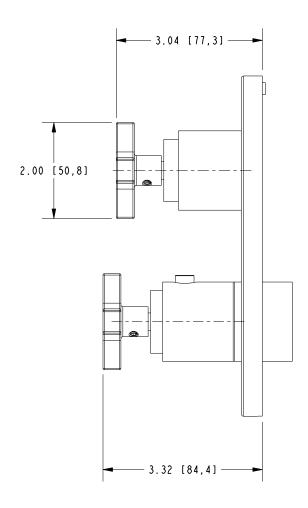

|                                           |  |

#### Product Specification: Add "Color / Finish" suffix to Model number, below.

The Thermostatic Shower System Trim shall be made of solid brass construction. Thermostatic Shower System Trim shall include a faceplate, diverter, and temperature-adjust handles. Shower System Control Valve Trim(s) (Escutcheon/Handles) shall be ADA compliant when used with specified Shower System Control Valve(s). Thermostatic Shower System Trim shall be Newport Brass Model 3-2973TR/\_\_\_ and Thermostatic Shower System Valve shall be Newport Brass Model 1-74\_\_. [Optional Extension Kit for 1/2" Thermostatic Shower System Valve Trim shall be Newport Brass Model 20-146/ \_\_\_].

# 3-2983TR

### **PRODUCT DIMENSIONS** (Units are in inches)