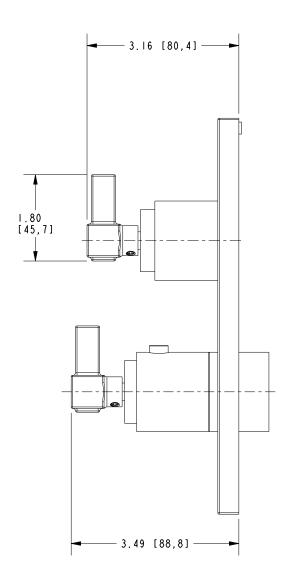

|                                           |  |

## Product Specification: Add "Color / Finish" suffix to Model number, below.

The Thermostatic Shower System Trim shall be made of solid brass construction. Thermostatic Shower System Trim shall include a faceplate, diverter, and temperature-adjust handles. Shower System Control Valve Trim(s) (Escutcheon/Handles) shall be ADA compliant when used with specified Shower System Control Valve(s). Thermostatic Shower System Trim shall be Newport Brass Model 3-3143TS/\_\_\_ and Thermostatic Shower System Valve shall be Newport Brass Model 1-74\_\_. [Optional Extension Kit for 1/2" Thermostatic Shower System Valve Trim shall be Newport Brass Model 20-146/ \_\_\_].

# 3-3143TS

## **PRODUCT DIMENSIONS** (Units are in inches)