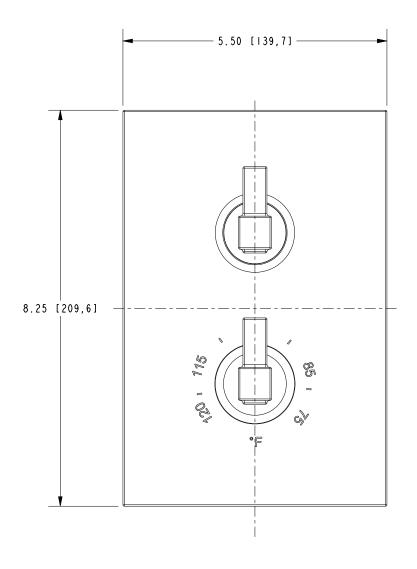

|                                           |  |

## Product Specification: Add "Color / Finish" suffix to Model number, below.

The Thermostatic Shower System Trim shall be made of solid brass construction. Thermostatic Shower System Trim shall include a faceplate, diverter, and temperature-adjust handles. Shower System Control Valve Trim(s) (Escutcheon/Handles) shall be ADA compliant when used with specified Shower System Control Valve(s). Thermostatic Shower System Trim shall be Newport Brass Model 3-3143TS/\_\_\_ and Thermostatic Shower System Valve shall be Newport Brass Model 1-74\_\_. [Optional Extension Kit for 1/2" Thermostatic Shower System Valve Trim shall be Newport Brass Model 20-146/ \_\_\_].

# 3-3143TS

## **PRODUCT DIMENSIONS** (Units are in inches)