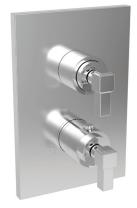

## **Thermostatic Shower System Trim**

- Solid brass construction
- Temperature-adjust handle for thermostatic valve
- Lever handle assembly for control valve
- Integrated volume control diverter for directed, variable water flow
- Maximum temperature override button
- Intended for use with Newport Brass Luxtherm® 1/2" rough valve(s) as specified (Required Accessory)

## Product Specification: Add "Color / Finish" suffix to Model number, below.

The Thermostatic Shower System Trim shall be made of solid brass construction. Thermostatic Shower System Trim shall include a faceplate, diverter, and temperature-adjust handles. Shower System Control Valve Trim(s) (Escutcheon/Handles) shall be ADA compliant when used with specified Shower System Control Valve(s). Thermostatic Shower System Trim shall be Newport Brass Model 3-3143TS/\_\_\_ and Thermostatic Shower System Valve shall be Newport Brass Model 1-74\_\_. [Optional Extension Kit for 1/2" Thermostatic Shower System Valve Trim shall be Newport Brass Model 20-146/ \_\_\_].