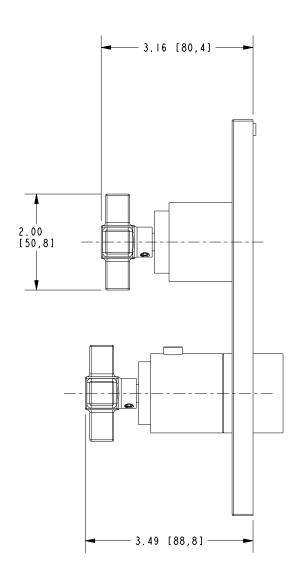

|                                           |  |

### Product Specification: Add "Color / Finish" suffix to Model number, below.

The Thermostatic Shower System Trim shall be made of solid brass construction. Thermostatic Shower System Trim shall include a faceplate, diverter, and temperature-adjust handles. Shower System Control Valve Trim(s) (Escutcheon/Handles) shall be ADA compliant when used with specified Shower System Control Valve(s). Thermostatic Shower System Trim shall be Newport Brass Model 3-3153TS/\_\_\_ and Thermostatic Shower System Valve shall be Newport Brass Model 1-74\_\_. [Optional Extension Kit for 1/2" Thermostatic Shower System Valve Trim shall be Newport Brass Model 20-146/ \_\_\_].

# 3-3153TS

## **PRODUCT DIMENSIONS** (Units are in inches)