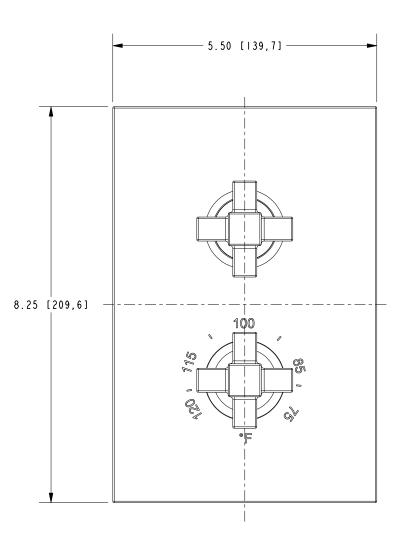

|                                           |  |

### Product Specification: Add "Color / Finish" suffix to Model number, below.

The Thermostatic Shower System Trim shall be made of solid brass construction. Thermostatic Shower System Trim shall include a faceplate, diverter, and temperature-adjust handles. Shower System Control Valve Trim(s) (Escutcheon/Handles) shall be ADA compliant when used with specified Shower System Control Valve(s). Thermostatic Shower System Trim shall be Newport Brass Model 3-3153TS/\_\_\_ and Thermostatic Shower System Valve shall be Newport Brass Model 1-74\_\_. [Optional Extension Kit for 1/2" Thermostatic Shower System Valve Trim shall be Newport Brass Model 20-146/ \_\_\_].

# 3-3153TS

## **PRODUCT DIMENSIONS** (Units are in inches)