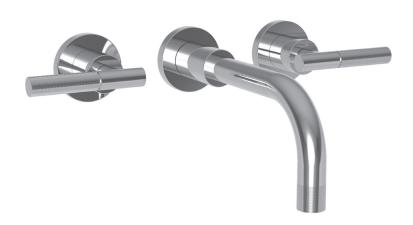

# 3-3291

**Wall-Mounted Lavatory Faucet** 

### Product Specification Add "Color / Finish" suffix to Model number, below.

The Wall-Mounted Lavatory Faucet shall be made of solid brass construction. Wall-Mounted Lavatory Faucet shall incorporate lever handles and a 9.50" (24.1 cm) spout (wall-to-center) that incorporates a 1/2" NPT inlet fitting. Rough valve shall incorporate a brass valve body assembly and quarter-turn washerless ceramic disc valve cartridges. Wall-Mounted Lavatory Faucet shall be Newport Brass Model 3-3291/\_\_\_\_ and Newport Brass rough valve shall be 1-532U.