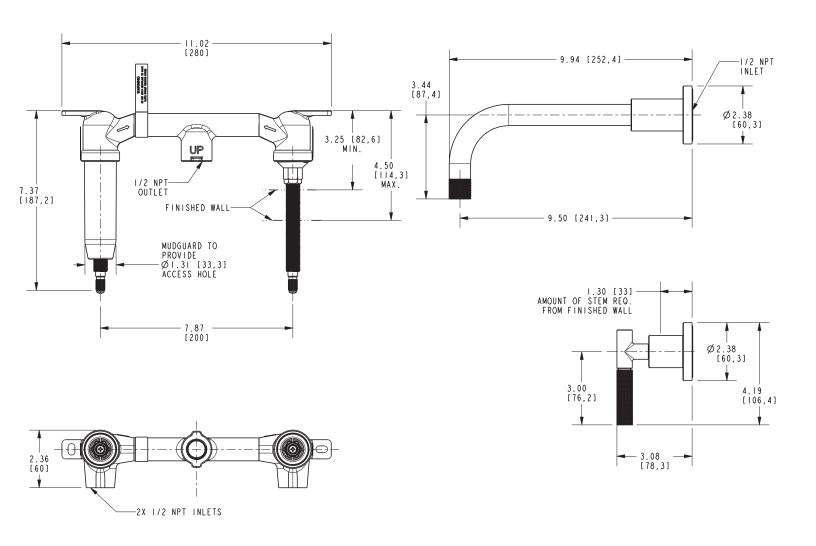

# 3-3291

Product Dimensions are provided for reference only. For specific product installation guidelines, please reference the Installation Instructions of the product being installed.