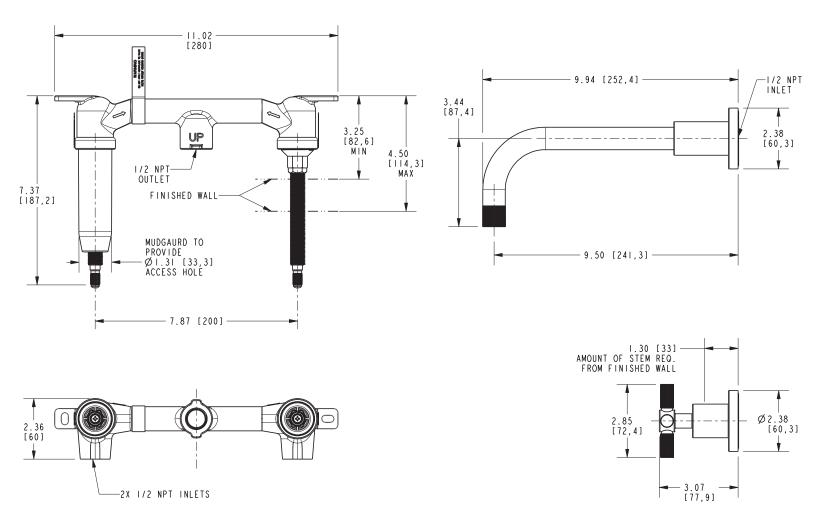

#### Features

- Solid brass construction
- 9.50" (24.1 cm) spout reach (wall-to-center)
- 1/2" NPT spout inlet fitting
- Rough valve incorporates a brass valve body assembly
- Rough valve incorporates quarter-turn washerless ceramic disc valve cartridges
- Intended for use with Newport Brass rough valve as specified (Required Accessory)
- ADA Compliant
- 1.2 GPM (4.5 LPM) Max

#### **Product Specification** Add "Color / Finish" suffix to Model number, below.

The Wall-Mounted Lavatory Faucet shall be made of solid brass construction. Wall-Mounted Lavatory Faucet shall incorporate cross handles and a 9.50" (24.1 cm) spout (wall-to-center) that incorporates a 1/2" NPT inlet fitting. Rough valve shall incorporate a brass valve body assembly and quarter-turn washerless ceramic disc valve cartridges. Wall-Mounted Lavatory Faucet shall be Newport Brass Model 3-3301/\_\_\_\_ and Newport Brass rough valve shall be 1-532U.

### 3-3301

Product Dimensions are provided for reference only. For specific product installation guidelines, please reference the Installation Instructions of the product being installed.