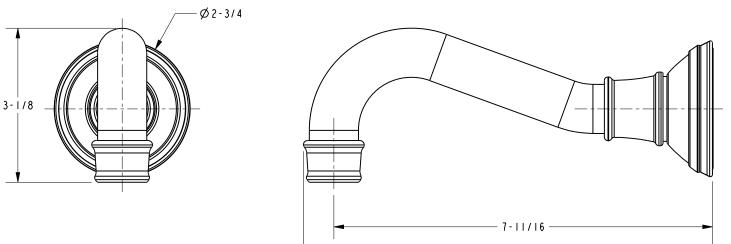

### **Product Dimensions** (units are in inches)

#### 8-5/16 -

Newport Bath Wall Tub Spout 3-382

page 2 of 2 spec\_3-382

t: 949.417.5207 | www.newportbrass.com ©2011 Brasstech, Inc.