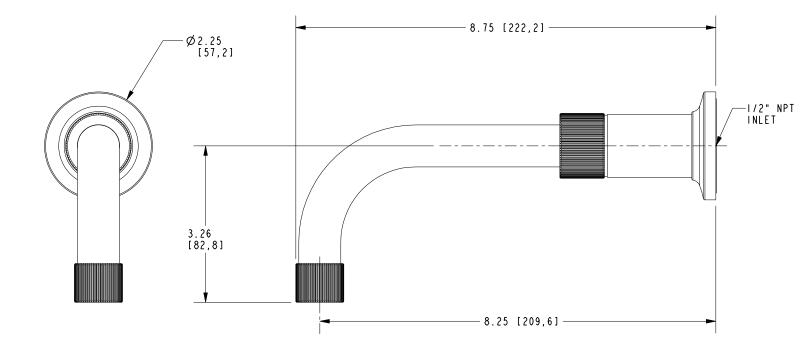

### **PRODUCT DIMENSIONS** (Units are in inches)

Product Dimensions are provided for reference only. For specific product installation guidelines, please reference the Installation Instructions of the product being installed.