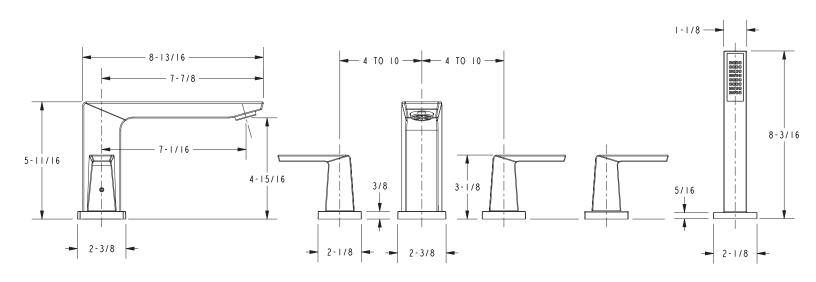

## **PRODUCT DIMENSIONS** (Units are in inches)

#### **Roman Tub with Handshower Deck Trim**

- All metal construction
- ADA compliant contemporary lever handles
- 4-15/16" (12.5 cm) spout height at outlet
- 7-7/8" (20.0 cm) spout reach (c-c)
- 1.8 gallons (6.7 liters) per minute handshower maximum flow rate
- Intended for use with Newport Brass rough valve kit (Included Accessory) which incorporates the following:
  - Brass valve bodies and quick-connect spout fitting
  - Quarter-turn washerless ceramic disc 3/4" valve cartridges
  - Diverter valve and hoses as needed for handshower

#### **Product Specification** Add "Length Indicator and Color / Finish" suffix to Model number, below.

The Roman Tub with Handshower Deck Trim shall be made of metal construction. Roman Tub with Handshower Deck Trim shall incorporate ADA compliant contemporary lever handles. Product shall incorporate a 4-15/16" (12.5 cm) spout height at outlet and a 7-7/8" (20.0 cm) spout reach (c-c). Rough valve kit shall incorporate brass valve bodies with quarter-turn washerless ceramic disc 3/4" valve cartridges, a quick-connect spout fitting and a diverter valve with hoses as needed for handshower. Roman Tub with Handshower Deck Trim shall be Newport Brass Model 3-8307/\_\_\_\_ and Newport Brass rough valve kit shall be 1-658.