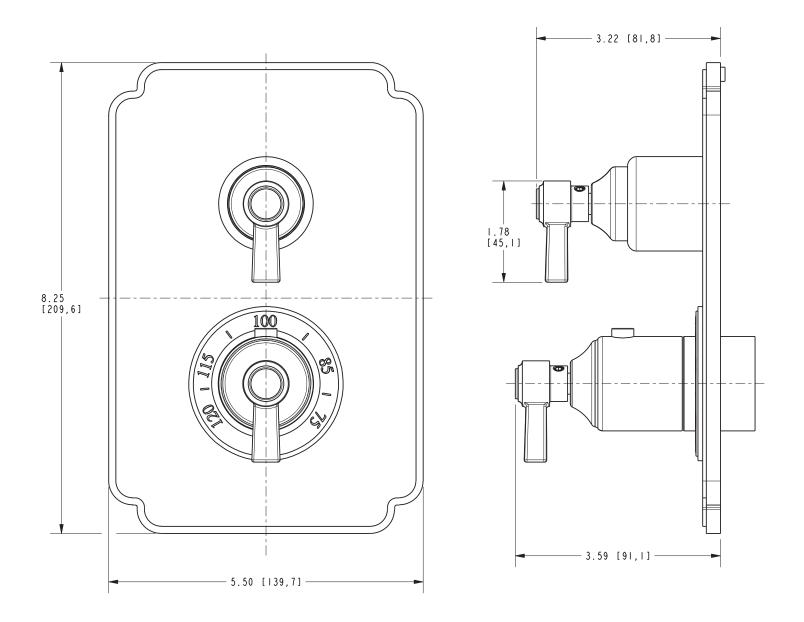

|                                           |

**Product Specification**: Add size designator and "Color / Finish" suffix to Model number, below.

The Thermostatic Shower System Trim shall be made of solid brass construction. Thermostatic Shower System Trim shall include a faceplate, diverter, and temperature-adjust handles. Shower System Control Valve Trim(s) (Escutcheon/Handles) shall be ADA compliant when used with specified Shower System Control Valve(s). Thermostatic Shower System Trim shall be Newport Brass Model 3-913TR/\_\_\_\_ and Thermostatic Shower System Valve shall be Newport Brass Model 1-74\_\_. [Optional Extension Kit for 1/2" Thermostatic Shower System Valve Trim shall be Newport Brass Model 20-146/\_\_\_].

## 3-913TS

#### **PRODUCT DIMENSIONS** (Units are in inches)



## Astor Thermostatic Shower System Trim **3-913TS**



Page 2 of 2 Spec\_3-913TS\_c\_02.07 EN-4946 t: 949.417.5207 | www.newportbrass.com ©2022 Brasstech, Inc.