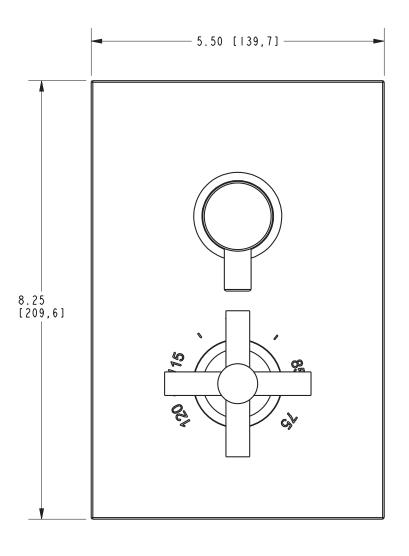

art Number 1-741 1-742 1-743 20-146 1-744 Image

# **Product Specification**: Add size designator and "Color / Finish" suffix to Model number, below.

The Thermostatic Shower System Trim shall be made of solid brass construction. Thermostatic Shower System Trim shall include a faceplate, diverter, and temperature-adjust handles. Shower System Control Valve Trim(s) (Escutcheon/Handles) shall be ADA compliant when used with specified Shower System Control Valve(s). Thermostatic Shower System Trim shall be Newport Brass Model 3-993TS/\_\_\_\_ and Thermostatic Shower System Valve shall be Newport Brass Model 1-74\_\_. [Optional Extension Kit for 1/2" Thermostatic Shower System Valve Trim shall be Newport Brass Model 20-146/ \_\_\_].

# 3-993TS

## **PRODUCT DIMENSIONS** (Units are in inches)