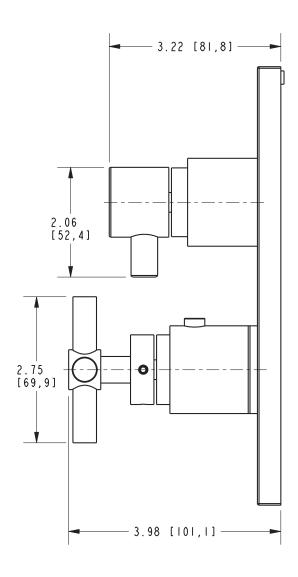

t Number 1-741 1-742 1-743 20-146 1-744 Image

# **Product Specification**: Add size designator and "Color / Finish" suffix to Model number, below.

The Thermostatic Shower System Trim shall be made of solid brass construction. Thermostatic Shower System Trim shall include a faceplate, diverter, and temperature-adjust handles. Shower System Control Valve Trim(s) (Escutcheon/Handles) shall be ADA compliant when used with specified Shower System Control Valve(s). Thermostatic Shower System Trim shall be Newport Brass Model 3-993TS/\_\_\_\_ and Thermostatic Shower System Valve shall be Newport Brass Model 1-74\_\_. [Optional Extension Kit for 1/2" Thermostatic Shower System Valve Trim shall be Newport Brass Model 20-146/ \_\_\_].

# 3-993TS

## **PRODUCT DIMENSIONS** (Units are in inches)