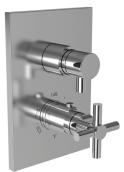

## **Thermostatic Shower System Trim**

- Solid brass construction
- Temperature-adjust handle for thermostatic valve
- Handle assembly for control valve
- Intergrated volume control diverter for directed, variable water flow
- Maximum temperature override button
- Intended for use with Newport Brass Luxtherm<sup>®</sup> 1/2"rough valve(s) as specified (Required Accessory)

# **Product Specification**: Add size designator and "Color / Finish" suffix to Model number, below.

The Thermostatic Shower System Trim shall be made of solid brass construction. Thermostatic Shower System Trim shall include a faceplate, diverter, and temperature-adjust handles. Shower System Control Valve Trim(s) (Escutcheon/Handles) shall be ADA compliant when used with specified Shower System Control Valve(s). Thermostatic Shower System Trim shall be Newport Brass Model 3-993TS/\_\_\_\_ and Thermostatic Shower System Valve shall be Newport Brass Model 1-74\_\_. [Optional Extension Kit for 1/2" Thermostatic Shower System Valve Trim shall be Newport Brass Model 20-146/ \_\_\_].