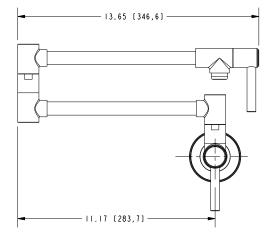

#### **Features**

- Solid brass construction
- Brass valve bodies
- Quarter-turn washerless ceramic disc valve cartridges
- Two-valve, inlet/outlet flow control design
- 4.37" (11.1 cm) spout height from wall inlet center
- 21.39" (54.3 cm) pivoting spout reach from inlet valve (c-c)
- 3.51" (8.9 cm) pivoting inlet valve offset (wall-center)
- For single hole, wall-mounted configurations
- ADA Compliant

## Product Specification Add "Color / Finish" suffix to Model number, below.

The Pot-Filler Faucet shall be made of solid brass construction. Faucet shall incorporate a double-pivot spout with aerated flow and a feature brass valve bodies with quarter-turn washerless ceramic disc valve cartridges. Pot-filler Faucet shall be a two-valve, inlet/outlet flow control design accommodating single-hole, wall-mounted configurations. Product shall incorporate a 4.37" (11.1 cm) spout height from wall inlet center and a 21.39" (54.3 cm) pivoting spout reach from inlet valve (c-c). Pot-Filler Faucet pivot axis (inlet valve center) offset shall be 3.51" (8.9 cm) (wall-center). Pot-Filler Faucet shall be Newport Brass Model 3180-5503/\_\_\_\_\_.