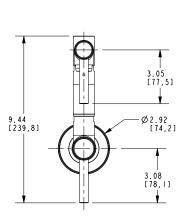

#### **Features**

- Solid brass construction
- Brass valve bodies
- Quarter-turn washerless ceramic disc valve cartridges
- Two-valve, inlet/outlet flow control design
- 4.37" (11.1 cm) spout height from wall inlet center
- 21.39" (54.3 cm) pivoting spout reach from inlet valve (c-c)
- 3.51" (8.9 cm) pivoting inlet valve offset (wall-center)
- For single hole, wall-mounted configurations
- ADA Compliant

## Product Specification Add "Color / Finish" suffix to Model number, below.

The Pot-Filler Faucet shall be made of solid brass construction. Faucet shall incorporate a double-pivot spout with aerated flow and a feature brass valve bodies with quarter-turn washerless ceramic disc valve cartridges. Pot-filler Faucet shall be a two-valve, inlet/outlet flow control design accommodating single-hole, wall-mounted configurations. Product shall incorporate a 4.37" (11.1 cm) spout height from wall inlet center and a 21.39" (54.3 cm) pivoting spout reach from inlet valve (c-c). Pot-Filler Faucet pivot axis (inlet valve center) offset shall be 3.51" (8.9 cm) (wall-center). Pot-Filler Faucet shall be Newport Brass Model 3180-5503/\_\_\_\_\_.