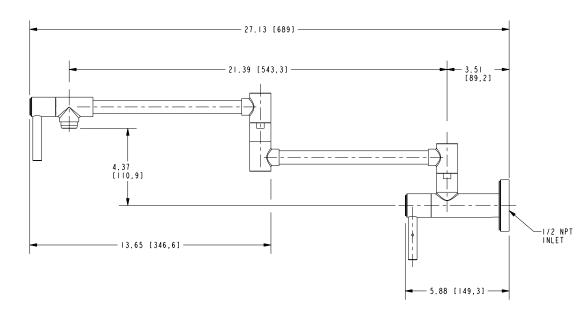

#### **Features**

- Solid brass construction
- Brass valve bodies
- Quarter-turn washerless ceramic disc valve cartridges
- Two-valve, inlet/outlet flow control design
- 4.37" (11.1 cm) spout height from wall inlet center
- 21.39" (54.3 cm) pivoting spout reach from inlet valve (c-c)
- 3.51" (8.9 cm) pivoting inlet valve offset (wall-center)
- For single hole, wall-mounted configurations
- ADA Compliant

## Product Specification Add "Color / Finish" suffix to Model number, below.

The Pot-Filler Faucet shall be made of solid brass construction. Faucet shall incorporate a double-pivot spout with aerated flow and a feature brass valve bodies with quarter-turn washerless ceramic disc valve cartridges. Pot-filler Faucet shall be a two-valve, inlet/outlet flow control design accommodating single-hole, wall-mounted configurations. Product shall incorporate a 4.37" (11.1 cm) spout height from wall inlet center and a 21.39" (54.3 cm) pivoting spout reach from inlet valve (c-c). Pot-Filler Faucet pivot axis (inlet valve center) offset shall be 3.51" (8.9 cm) (wall-center). Pot-Filler Faucet shall be Newport Brass Model 3180-5503/\_\_\_\_\_.