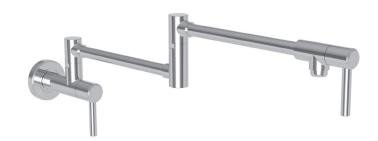

#### **Pot-Filler Faucet**

3180-5503

## Product Specification Add "Color / Finish" suffix to Model number, below.

The Pot-Filler Faucet shall be made of solid brass construction. Faucet shall incorporate a double-pivot spout with aerated flow and a feature brass valve bodies with quarter-turn washerless ceramic disc valve cartridges. Pot-filler Faucet shall be a two-valve, inlet/outlet flow control design accommodating single-hole, wall-mounted configurations. Product shall incorporate a 4.37" (11.1 cm) spout height from wall inlet center and a 21.39" (54.3 cm) pivoting spout reach from inlet valve (c-c). Pot-Filler Faucet pivot axis (inlet valve center) offset shall be 3.51" (8.9 cm) (wall-center). Pot-Filler Faucet shall be Newport Brass Model 3180-5503/\_\_\_\_\_.