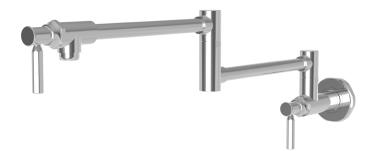

#### **Features**

- Solid brass construction
- Brass valve bodies
- Quarter-turn washerless ceramic disc valve cartridges
- Two-valve, inlet/outlet flow control design
- 4.37" (11.1 cm) spout height from wall inlet center
- 21.39" (54.3 cm) pivoting spout reach from inlet valve (c-c)
- 3.51" (8.9 cm) pivoting inlet valve offset (wall-center)
- For single hole, wall-mounted configurations
- ADA Compliant

#### Product Specification Add "Color / Finish" suffix to Model number, below.

The Pot-Filler Faucet shall be made of solid brass construction. Faucet shall incorporate a double-pivot spout with aerated flow and a feature brass valve bodies with quarter-turn washerless ceramic disc valve cartridges. Pot-filler Faucet shall be a two-valve, inlet/outlet flow control design accommodating single-hole, wall-mounted configurations. Product shall incorporate a 4.37" (11.1 cm) spout height from wall inlet center and a 21.39" (54.3 cm) pivoting spout reach from inlet valve (c-c). Pot-Filler Faucet pivot axis (inlet valve center) offset shall be 3.51" (8.9 cm) (wall-center). Pot-Filler Faucet shall be Newport Brass Model 3210-5503/

### HEANEY **Pot-Filler Faucet**

### 3190-5503

Product Dimensions are provided for reference only. For specific product installation guidelines, please reference the Installation Instructions of the product being installed.