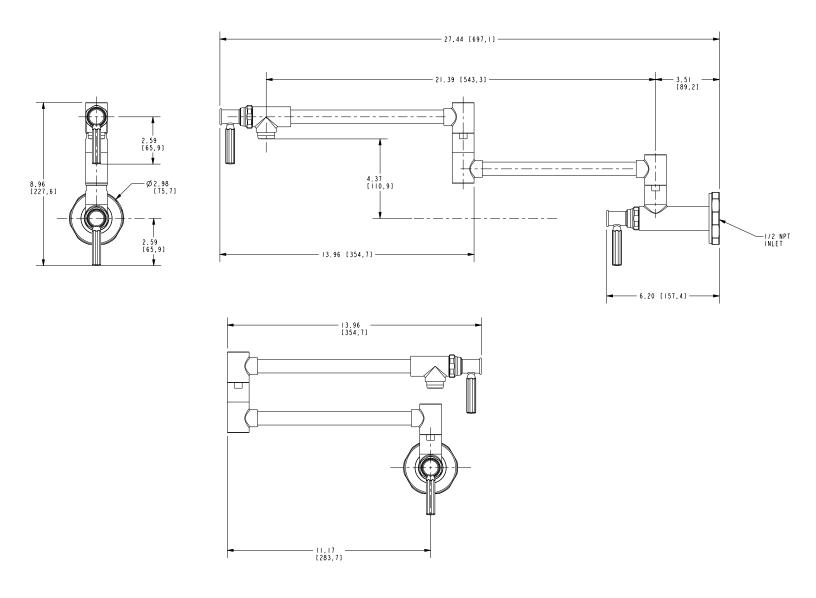

#### **Features**

- Solid brass construction
- Brass valve bodies
- Quarter-turn washerless ceramic disc valve cartridges
- Two-valve, inlet/outlet flow control design
- 4.37" (11.1 cm) spout height from wall inlet center
- 21.39" (54.3 cm) pivoting spout reach from inlet valve (c-c)
- 3.51" (8.9 cm) pivoting inlet valve offset (wall-center)
- For single hole, wall-mounted configurations
- ADA Compliant

#### Product Specification Add "Color / Finish" suffix to Model number, below.

The Pot-Filler Faucet shall be made of solid brass construction. Faucet shall incorporate a double-pivot spout with aerated flow and a feature brass valve bodies with quarter-turn washerless ceramic disc valve cartridges. Pot-filler Faucet shall be a two-valve, inlet/outlet flow control design accommodating single-hole, wall-mounted configurations. Product shall incorporate a 4.37" (11.1 cm) spout height from wall inlet center and a 21.39" (54.3 cm) pivoting spout reach from inlet valve (c-c). Pot-Filler Faucet pivot axis (inlet valve center) offset shall be 3.51" (8.9 cm) (wall-center). Pot-Filler Faucet shall be Newport Brass Model 3210-5503/

### 3190-5503

Product Dimensions are provided for reference only. For specific product installation guidelines, please reference the Installation Instructions of the product being installed.