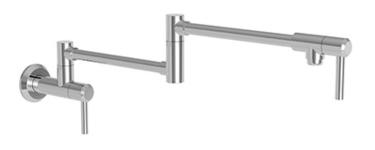

#### **Features**

- Solid brass construction
- Brass valve bodies
- Quarter-turn washerless ceramic disc valve cartridges
- Two-valve, inlet/outlet flow control design
- 4.37" (11.1 cm) spout height from wall inlet center
- 21.39" (54.3 cm) pivoting spout reach from inlet valve (c-c)
- 3.51" (8.9 cm) pivoting inlet valve offset (wall-center)
- For single hole, wall-mounted configurations
- ADA Compliant

#### Product Specification Add "Color / Finish" suffix to Model number, below.

The Pot-Filler Faucet shall be made of solid brass construction. Faucet shall incorporate a double-pivot spout with aerated flow and a feature brass valve bodies with quarter-turn washerless ceramic disc valve cartridges. Pot-filler Faucet shall be a two-valve, inlet/outlet flow control design accommodating single-hole, wall-mounted configurations. Product shall incorporate a 4.37" (11.1 cm) spout height from wall inlet center and a 21.39" (54.3 cm) pivoting spout reach from inlet valve (c-c). Pot-Filler Faucet pivot axis (inlet valve center) offset shall be 3.51" (8.9 cm) (wall-center). Pot-Filler Faucet shall be Newport Brass Model 3200-5503/\_

### **Pot-Filler Faucet** 3200-5503

JETER