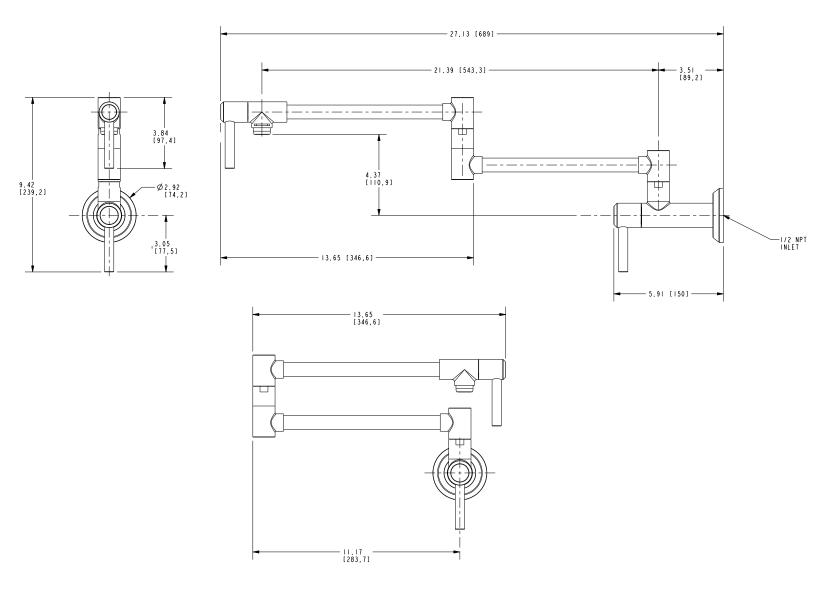

#### **Features**

- Solid brass construction
- Brass valve bodies
- Quarter-turn washerless ceramic disc valve cartridges
- Two-valve, inlet/outlet flow control design
- 4.37" (11.1 cm) spout height from wall inlet center
- 21.39" (54.3 cm) pivoting spout reach from inlet valve (c-c)
- 3.51" (8.9 cm) pivoting inlet valve offset (wall-center)
- For single hole, wall-mounted configurations
- ADA Compliant

#### Product Specification Add "Color / Finish" suffix to Model number, below.

The Pot-Filler Faucet shall be made of solid brass construction. Faucet shall incorporate a double-pivot spout with aerated flow and a feature brass valve bodies with quarter-turn washerless ceramic disc valve cartridges. Pot-filler Faucet shall be a two-valve, inlet/outlet flow control design accommodating single-hole, wall-mounted configurations. Product shall incorporate a 4.37" (11.1 cm) spout height from wall inlet center and a 21.39" (54.3 cm) pivoting spout reach from inlet valve (c-c). Pot-Filler Faucet pivot axis (inlet valve center) offset shall be 3.51" (8.9 cm) (wall-center). Pot-Filler Faucet shall be Newport Brass Model 3200-5503/\_

## 3200-5503

Product Dimensions are provided for reference only. For specific product installation guidelines, please reference the Installation Instructions of the product being installed.