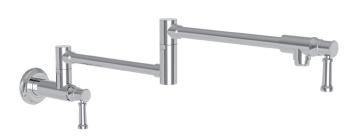

# NEWPORT BRASS

GAVIN

**Pot-Filler Faucet** 

3210-5503

#### **Features**

- Solid brass construction
- Brass valve bodies
- Quarter-turn washerless ceramic disc valve cartridges
- Two-valve, inlet/outlet flow control design
- 4.37" (11.1 cm) spout height from wall inlet center
- 21.39" (54.3 cm) pivoting spout reach from inlet valve (c-c)
- 3.51" (8.9 cm) pivoting inlet valve offset (wall-center)
- For single hole, wall-mounted configurations
- ADA Compliant

### **Product Specification** Add "Color / Finish" suffix to Model number, below.

The Pot-Filler Faucet shall be made of solid brass construction. Faucet shall incorporate a double-pivot spout with aerated flow and a feature brass valve bodies with quarter-turn washerless ceramic disc valve cartridges. Pot-filler Faucet shall be a two-valve, inlet/outlet flow control design accommodating single-hole, wall-mounted configurations. Product shall incorporate a 4.37" (11.1 cm) spout height from wall inlet center and a 21.39" (54.3 cm) pivoting spout reach from inlet valve (c-c). Pot-Filler Faucet pivot axis (inlet valve center) offset shall be 3.51" (8.9 cm) (wall-center). Pot-Filler Faucet shall be Newport Brass Model 3210-5503/\_\_\_\_\_.