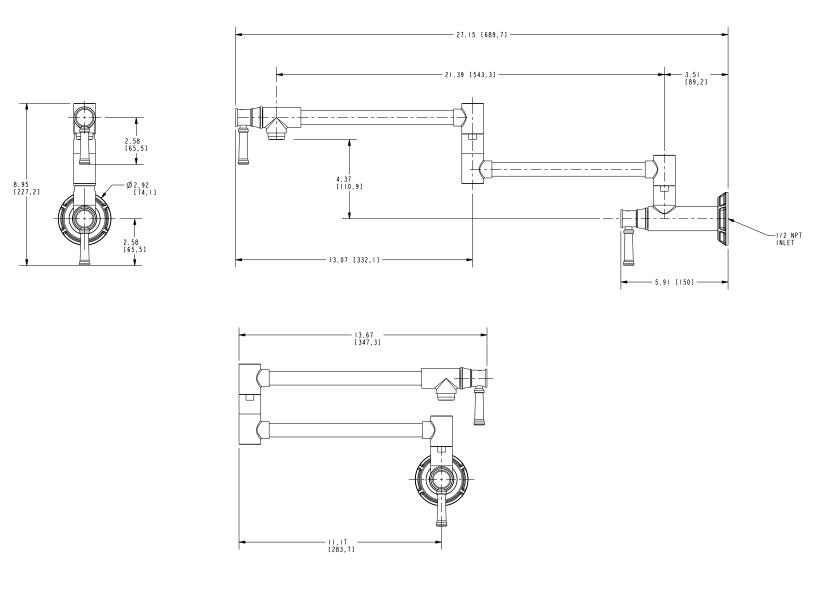

#### **Features**

- Solid brass construction
- Brass valve bodies
- Quarter-turn washerless ceramic disc valve cartridges
- Two-valve, inlet/outlet flow control design
- 4.37" (11.1 cm) spout height from wall inlet center
- 21.39" (54.3 cm) pivoting spout reach from inlet valve (c-c)
- 3.51" (8.9 cm) pivoting inlet valve offset (wall-center)
- For single hole, wall-mounted configurations
- ADA Compliant

### **Product Specification** Add "Color / Finish" suffix to Model number, below.

The Pot-Filler Faucet shall be made of solid brass construction. Faucet shall incorporate a double-pivot spout with aerated flow and a feature brass valve bodies with quarter-turn washerless ceramic disc valve cartridges. Pot-filler Faucet shall be a two-valve, inlet/outlet flow control design accommodating single-hole, wall-mounted configurations. Product shall incorporate a 4.37" (11.1 cm) spout height from wall inlet center and a 21.39" (54.3 cm) pivoting spout reach from inlet valve (c-c). Pot-Filler Faucet pivot axis (inlet valve center) offset shall be 3.51" (8.9 cm) (wall-center). Pot-Filler Faucet shall be Newport Brass Model 3210-5503/\_\_\_\_\_.

## 3210-5503

Product Dimensions are provided for reference only. For specific product installation guidelines, please reference the Installation Instructions of the product being installed.