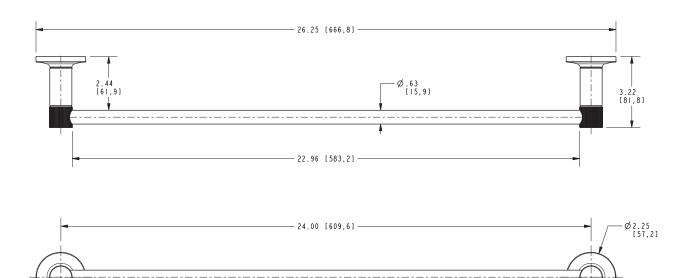

### **PRODUCT DIMENSIONS** (Units are in inches)

Product Dimensions are provided for reference only. For specific product installation guidelines, please reference the Installation Instructions of the product being installed.