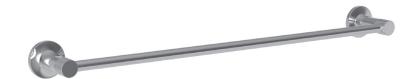

## **Towel Bar**

3230-1250

#### **Features**

- Solid brass construction
- Complements Pardees product series