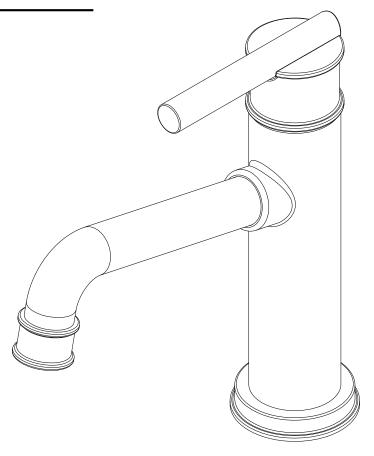

#### **Features**

Single Hole Lavatory Faucet

Solid brass consturction
Forged brass body with top-mounted handle
Euro-motion ceramic disc 25 mm valve cartridge
Spout assembly with integral supply hoses
Push pop-up drain with tailpiece
4.10" (10.4 cm) spout height at outlet
6.19" (15.7 cm) spout reach (c-c)
For single hole configurations
ADA Compliant
1.2 GPM (4.5 LPM) Max

Single Hole Lavatory Faucet

3273

NEWPORT BRASS.

Flawless Beauty. From Faucet to Finish.