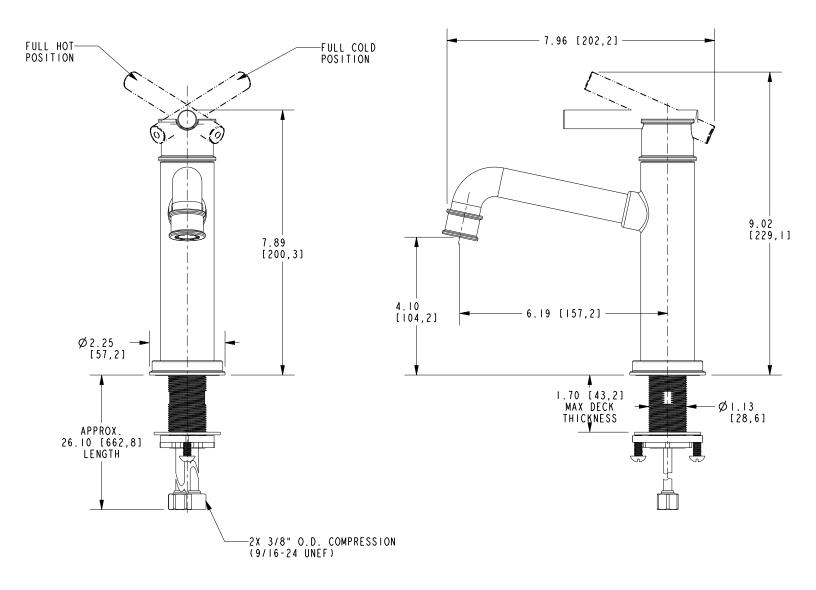

#### **PRODUCT DIMENSIONS** (Units are in inches)

Product Dimensions are provided for reference only. For specific product installation guidelines, please reference the Installation Instructions of the product being installed.

#### **Features**

Single Hole Lavatory Faucet

Solid brass consturction
Forged brass body with top-mounted handle
Euro-motion ceramic disc 25 mm valve cartridge
Spout assembly with integral supply hoses
Push pop-up drain with tailpiece
4.10" (10.4 cm) spout height at outlet
6.19" (15.7 cm) spout reach (c-c)
For single hole configurations
ADA Compliant
1.2 GPM (4.5 LPM) Max