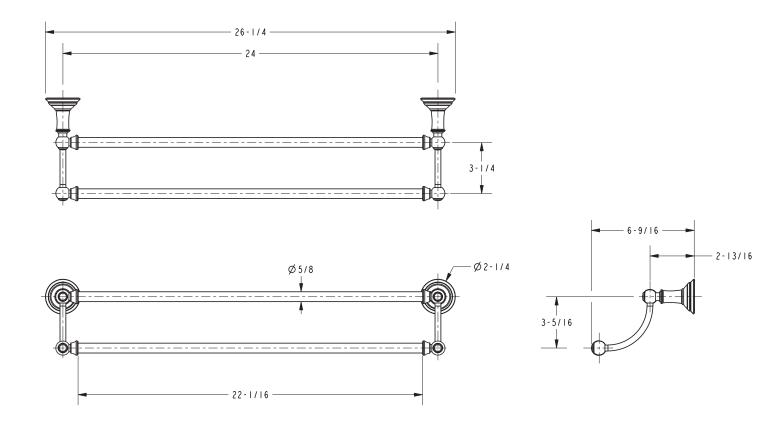

Rubbed Bronze
15: Polished Nickel
15S: Satin Nickel - PVD
26: Polished Chrome

• Other: Refer to the Newport Brass catalog for additional color/finish options.

| Specified Model |                      |                               |
|-----------------|----------------------|-------------------------------|
| Model           | Description          | Colors   Finishes             |
| 34-05           | 24" Double Towel Bar | ☐ 10B ☐ 15 ☐ 15S ☐ 26 ☐ Other |

## Product Specification Add "Color / Finish" suffix to Model number, below.

The Double Towel Bar shall be made of solid brass construction. Double Towel bar shall complement Newport Brass Aylesbury product series. Double Towel Bar shall be Newport Brass Model 34-05/\_\_\_\_.

# 34-05

## **PRODUCT DIMENSIONS** (Units are in inches)