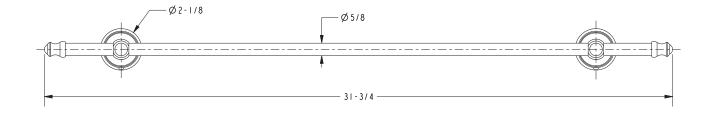

| 24" Towel Bar | □ 09 □ 15 □ 15S □ 26 |

| Product Specification                                                         | Add "Length Indicator and Color / Finish" suffix to Model number, below.                 |
|-------------------------------------------------------------------------------|------------------------------------------------------------------------------------------|
| The Towel Bar shall be made of metal construction be Newport 365 model 80-02/ | ruction. Towel bar shall complement Newport 365 Fairlynn product series. Towel Bar shall |
|                                                                               |                                                                                          |

# 80-02

### **PRODUCT DIMENSIONS** (Units are in inches)