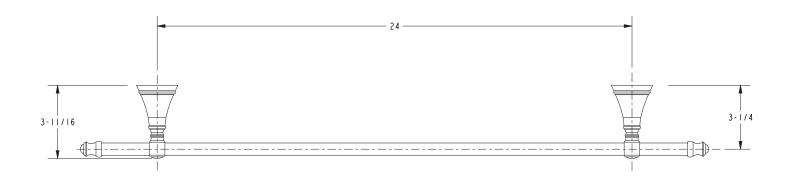

| 24" Towel Bar | □ 09 □ 15 □ 15S □ 26 |

| Product Specification                                                         | Add "Length Indicator and Color / Finish" suffix to Model number, below.                 |
|-------------------------------------------------------------------------------|------------------------------------------------------------------------------------------|
| The Towel Bar shall be made of metal construction be Newport 365 model 80-02/ | ruction. Towel bar shall complement Newport 365 Fairlynn product series. Towel Bar shall |
|                                                                               |                                                                                          |

# 80-02

### **PRODUCT DIMENSIONS** (Units are in inches)